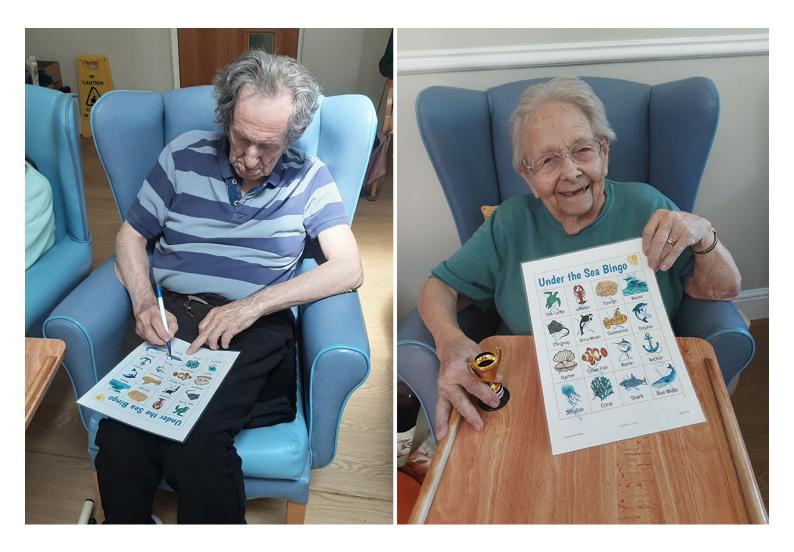

## **Themed bingo at Lukestone Care Home**

On Wednesday 24 May we played 'Under the sea bingo' with our residents at Lukestone Care Home, using sea creature cards and tick sheets, rather than the usual bingo balls and numbers.

Linda from our Activities Team hosted the proceedings and it was one of the most competitive and intense games we've had in some time! Brian and Betty were especially eager to hear her calling the next flash cards each time.

Although Brian came close, in the end **Betty was finally crowned our bingo champion**. She was so delighted to receive her trophy and smiled brightly to show her gratitude to everyone cheering her on. *Well done Betty!*