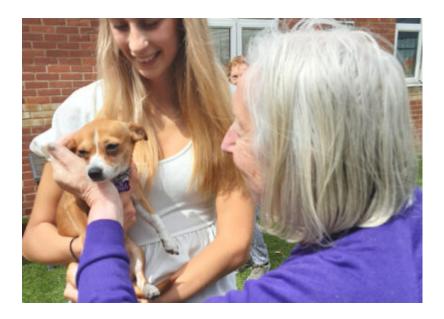

# Take Your Dog to Work Day at Lukestone Care Home

On Friday 23 June we had two very special guests at Lukestone Care Home who managed to charm the hearts of everyone they came across.

On 'Take Your Dog to Work Day' we brought in Mia, a 3-year-old, half Chihuahua and Jack Russell, in the morning. Mia kindly gave free hugs and warm cuddles to all our residents. She visited everyone in their rooms, however she loved getting out in the garden to enjoy herself in the sun!