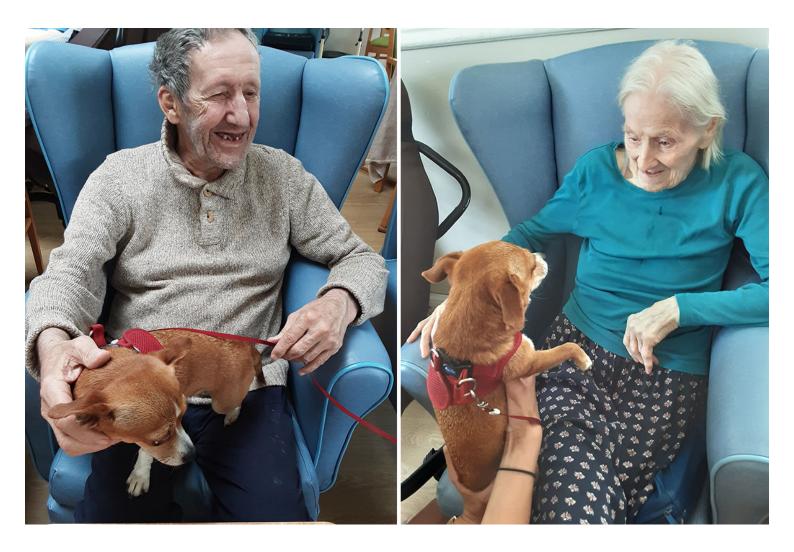

# Take Your Dog to Work Day at Lukestone Care Home

On Friday 23 June we had two very special guests at Lukestone Care Home who managed to charm the hearts of everyone they came across.

On 'Take Your Dog to Work Day' we brought in Mia, a 3-year-old, half Chihuahua and Jack Russell, in the morning. Mia kindly gave free hugs and warm cuddles to all our residents. She visited everyone in their rooms, however she loved getting out in the garden to enjoy herself in the sun!

Meanwhile, in the afternoon, we had **Levi, a Jack Russell terrier**, visit our Home to have fun with everyone in our main lounge. Levi was given lots of love and attention as well.

Our residents were excited and happy to see these pups create a lively atmosphere in our Home – great fun!