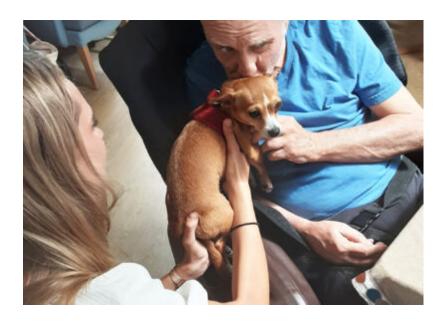

Meanwhile, in the afternoon, we had **Levi, a Jack Russell terrier**, visit our Home to have fun with everyone in our main lounge. Levi was given lots of love and attention as well.

Our residents were excited and happy to see these pups create a lively atmosphere in our Home – great fun!