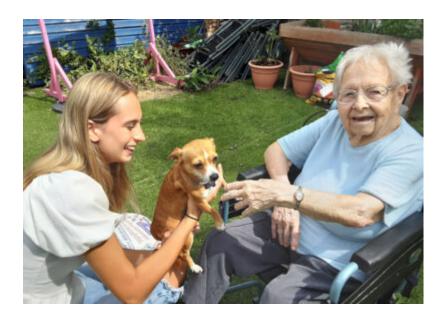

# Take Your Dog to Work Day at Lukestone Care Home

On Friday 23 June we had two very special guests at Lukestone Care Home who managed to charm the hearts of everyone they came across.

On 'Take Your Dog to Work Day' we brought in Mia, a 3-year-old, half Chihuahua and Jack Russell, in the morning. Mia kindly gave free hugs and warm cuddles to all our residents. She visited everyone in their rooms, however she loved getting out in the garden to enjoy herself in the sun!