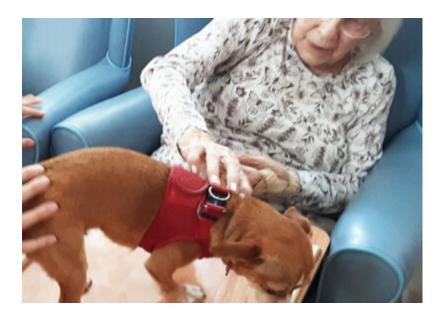

# Take Your Dog to Work Day at Lukestone Care Home

On Friday 23 June we had two very special guests at Lukestone Care Home who managed to charm the hearts of everyone they came across.

On 'Take Your Dog to Work Day' we brought in Mia, a 3-year-old, half Chihuahua and Jack Russell, in the morning. Mia kindly gave free hugs and warm cuddles to all our residents. She visited everyone in their rooms, however she loved getting out in the garden to enjoy herself in the sun!

Meanwhile, in the afternoon, we had **Levi, a Jack Russell terrier**, visit our Home to have fun with everyone in our main lounge. Levi was given lots of love and attention as well.

Our residents were excited and happy to see these pups create a lively atmosphere in our Home – great fun!