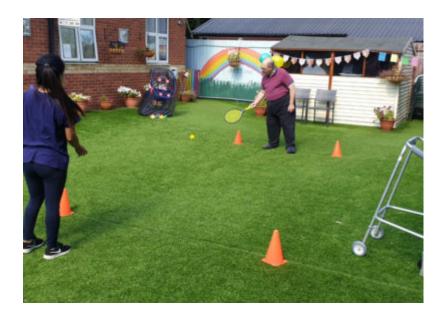

Everyone had a lovely time, with staff and residents joining in the activities, which included:

A specialist chair race Egg and spoon Tennis Pin the tail on the Donkey Hula hoop

Everyone was a winner, as we had plenty of winning medals to award! We enjoyed handing out **medals** and **prizes** to all our ladies and gents.