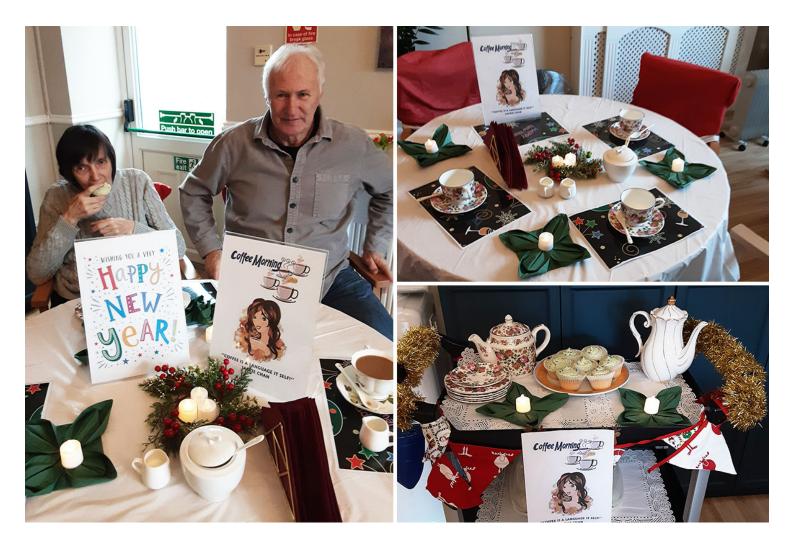

## **Regular coffee mornings at Lukestone Care Home**

It is a scientific fact that coffee does more than boost our energy; it may lower the risk of diabetes and depression and even support weight management. With that in mind at Lukestone Care Home, we all decided to have coffee mornings as a regular activity, going out to a local coffee shop or the Grange Moor Hotel, or hosting them ourselves.

This time we held our own coffee morning, as we have a **lovely dining room** that we took advantage of and decorated beautifully. Our residents and their families had a **5-star experience**, enjoying **cakes and a nice cup of coffee**.

As Jackie Chan once said "Coffee is a language itself!"

What a happy coffee morning!