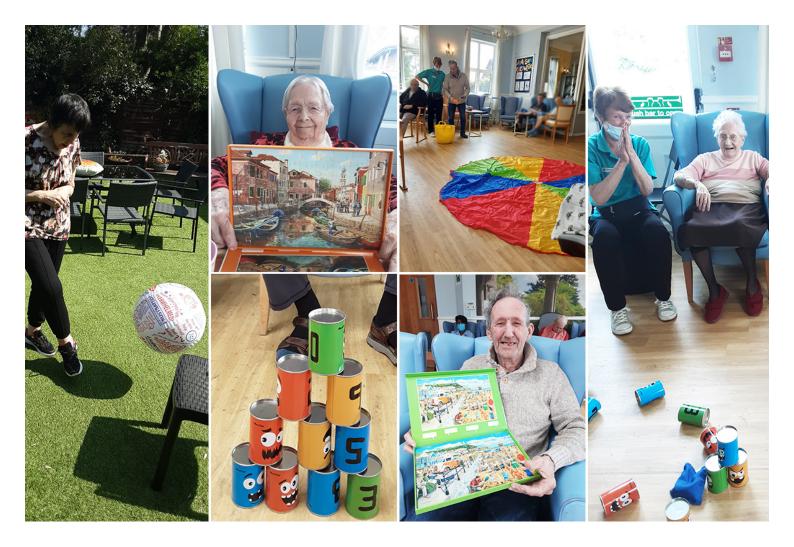

## Throughout last week, our residents at Lukestone Care Home enjoyed doing jigsaw puzzles and they were very proud of solving them.

We had a variety of images including a beach, cliffs and nature, which our ladies and gents really like. This week we are going to try some harder ones with more pieces!

On Saturday afternoon, we enjoyed a variety of **target games** including, tin can alley, darts and throwing bean bags at targets. Everybody loved this activity so much – we had so many winners and our star player Brian won a prize for his amazing aim!

On recent sunny days, our residents have enjoyed spending time **outside in our garden**, joining in with activities in the fresh air such as football, rugby and throwing games. Our star athlete Tess really loved taking part.