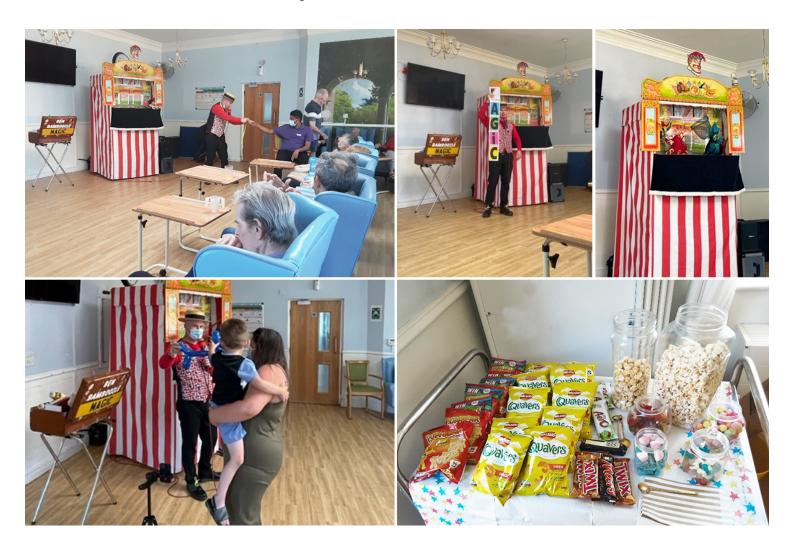

## **Punch and Judy show at Lukestone Care Home**

On Tuesday 9 August we enjoyed a Punch and Judy show here at Lukestone Care Home. It was a wonderful day full of memories and reminiscing for our residents as it reminded them of their younger years spent at the beach with their families where they would enjoy shows just like this.

We also invited **relatives and staff families to come and join us** on this stroll down memory lane; they could not stop laughing as the show progressed and they enjoyed watching the storylines for all the different characters in the **puppet show**.

Later in the show we also enjoyed some **magic tricks** which were really entertaining! Many residents found themselves asking and trying to figure out how this magic was happening.

This was also such a great experience for those of us who have never seen a Punch and Judy show before and we are all counting on having them come in again soon!