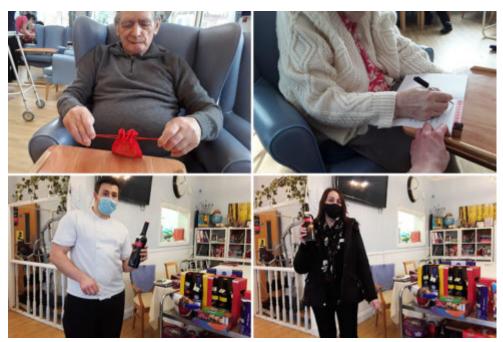

Our ladies and gents have also been **writing Valentine's cards** which we'll send out to their loved ones.

There was also a little treat for our staff members too this week! For all their hard work, we organised a special **raffle for our team**, made up of the lovely donations we have received recently. *It really made everyone's day!* 

## **Lukestone Care Home**

Our staff loved their raffle!