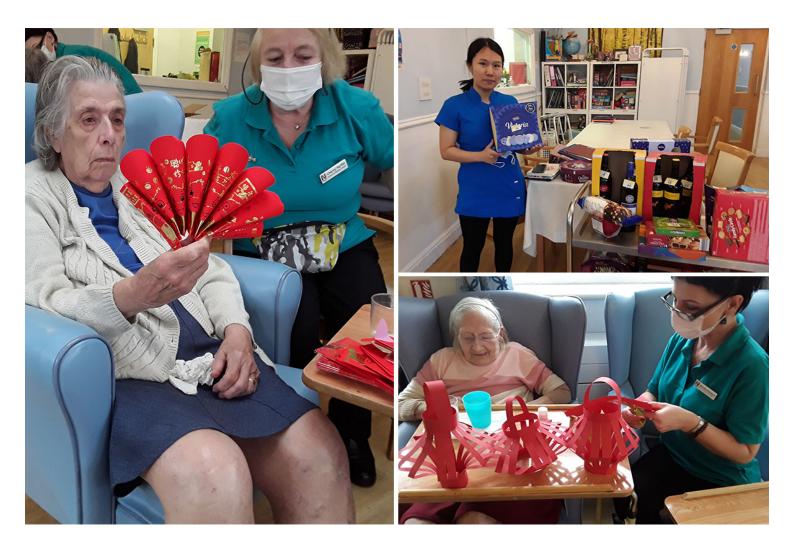

## It's been another busy week at Lukestone Care Home.

Our lovely residents have been making **Chinese New Year decorations** for our cruise trip to Hong Kong next week! Lots of lovely colours to brighten up our **Home** for the event, which we are really looking forward to.

Our ladies and gents have also been **writing Valentine's cards** which we'll send out to their loved ones.

There was also a little treat for our staff members too this week! For all their hard work, we organised a special **raffle for our team**, made up of the lovely donations we have received recently. *It really made everyone's day!* 