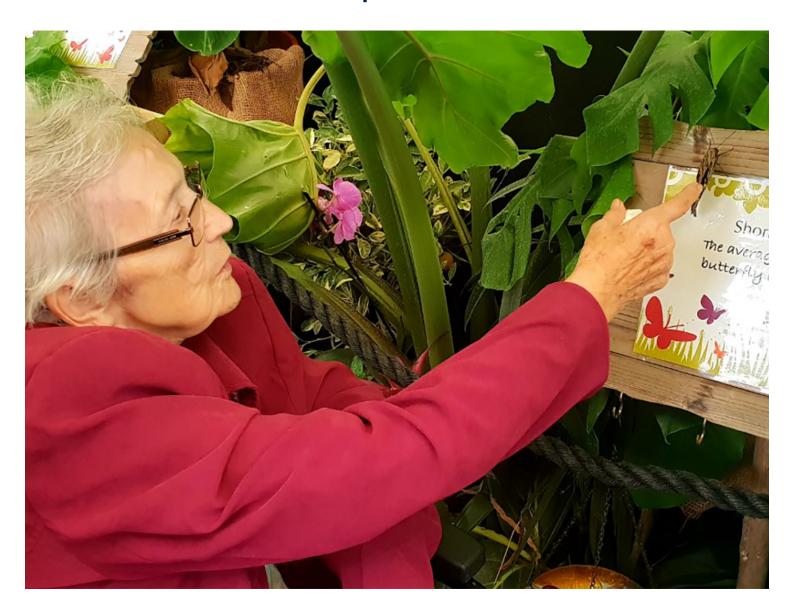

# Lukestone Care Home residents visit The Millbrook Butterfly Experience

We were excited last week to take a group of our residents from Lukestone Care Home on an outing to Millbrook Garden Centre in Gravesend, to visit their in-house butterfly experience.

The *Millbrook Butterfly Experience* showcased an array of stunning butterflies and exotic scented plants from across the world. It allowed us to get up close and discover amazing facts about the life-cycle and behaviour of the beautiful butterflies on show, experiencing them free-flying all around in an indoor tropical garden - amazing!