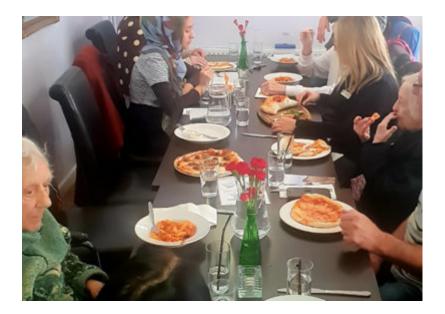

We enjoyed looking around the farm and especially liked seeing the beautiful shire horses. It was also fun viewing all the Halloweenthemed displays on show.

We had a delicious lunch in the Due Amici restaurant and our residents found the pizza particularly tasty.