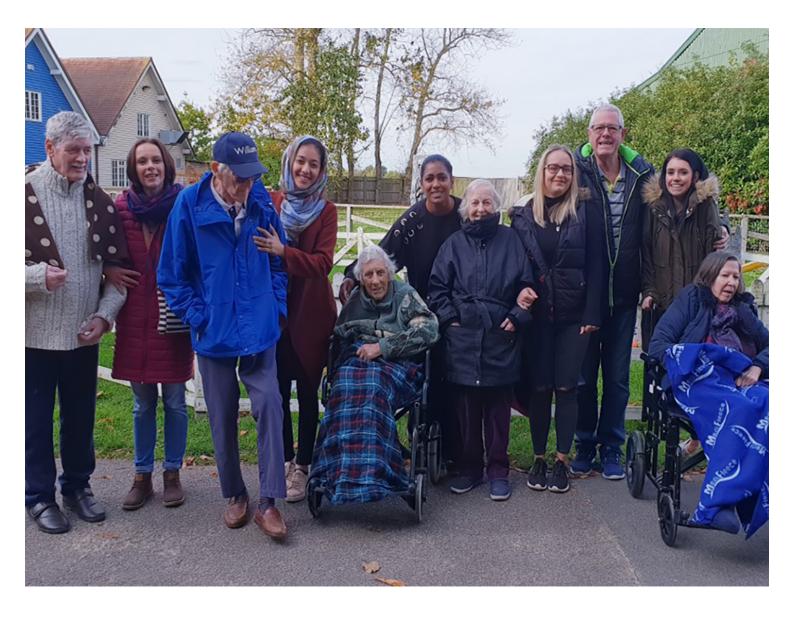

# Lukestone Care Home residents visit Hop Farm

#### This week we took a group of our residents from Lukestone Care Home to visit Hop Farm Family Park at Paddock Wood.

The farm had a variety of animals to get up close to, including reptiles, mini-cows, horses, donkeys, llamas, goats, guinea pigs, rabbits, alpacas and more!

We enjoyed looking around the farm and especially liked seeing the beautiful shire horses. It was also fun viewing all the Halloweenthemed displays on show.

We had a delicious lunch in the Due Amici restaurant and our residents found the pizza particularly tasty.