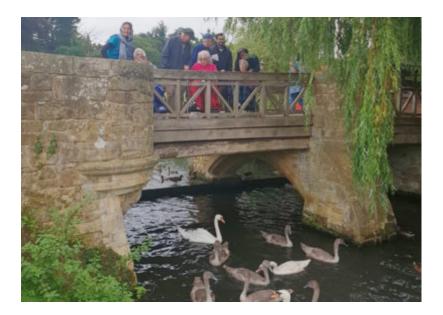

# Lukestone Care Home residents visit Hever Castle

Residents at Lukestone Care Home in Maidstone had an eventful week last week with both a visit to Hever Castle and a trip to Notcutts Garden Centre. Our ladies and gents took a stroll through the lovely grounds of the castle, enjoyed watching the wildlife, stopping for tea and cake and lunching on fish and chips while sitting outdoors.