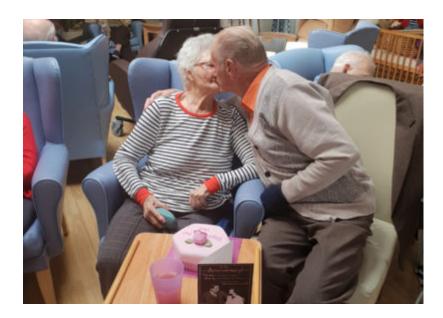

During the trip to Notcutts **Poppy** treated herself to a new jumper and **William** pushed the wheelchair for **Olive** as they took a look around the Aquarium.

Congratulations to Joan and Ray who celebrated their 64th wedding anniversary too!