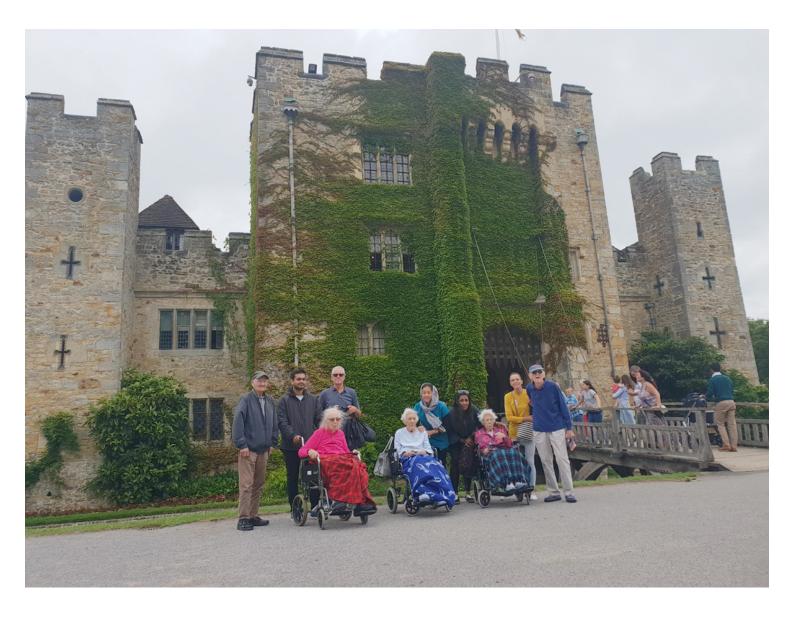

# Lukestone Care Home residents visit Hever Castle

Residents at Lukestone Care Home in Maidstone had an eventful week last week with both a visit to Hever Castle and a trip to Notcutts Garden Centre. Our ladies and gents took a stroll through the lovely grounds of the castle, enjoyed watching the wildlife, stopping for tea and cake and lunching on fish and chips while sitting outdoors.