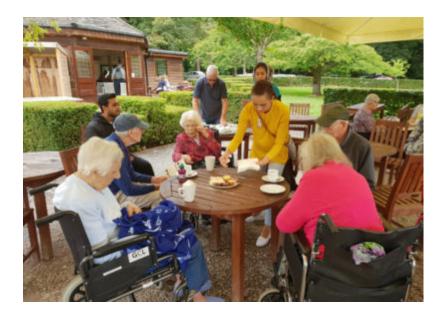

# Lukestone Care Home residents visit Hever Castle

Residents at Lukestone Care Home in Maidstone had an eventful week last week with both a visit to Hever Castle and a trip to Notcutts Garden Centre. Our ladies and gents took a stroll through the lovely grounds of the castle, enjoyed watching the wildlife, stopping for tea and cake and lunching on fish and chips while sitting outdoors.