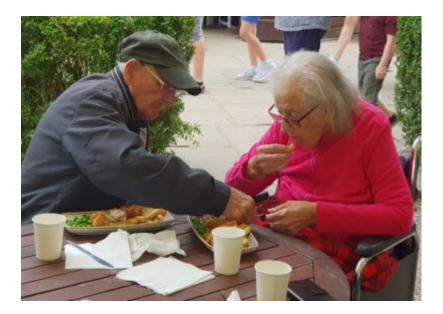

# Lukestone Care Home residents visit Hever Castle

Residents at Lukestone Care Home in Maidstone had an eventful week last week with both a visit to Hever Castle and a trip to Notcutts Garden Centre. Our ladies and gents took a stroll through the lovely grounds of the castle, enjoyed watching the wildlife, stopping for tea and cake and lunching on fish and chips while sitting outdoors.