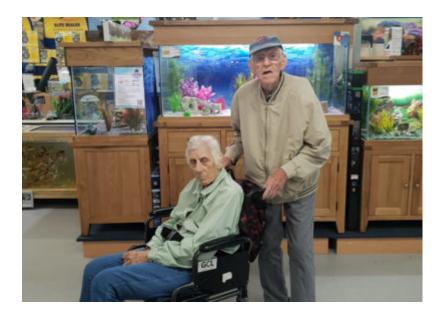

During the trip to Notcutts **Poppy** treated herself to a new jumper and **William** pushed the wheelchair for **Olive** as they took a look around the Aquarium.

Congratulations to Joan and Ray who celebrated their 64th wedding anniversary too!