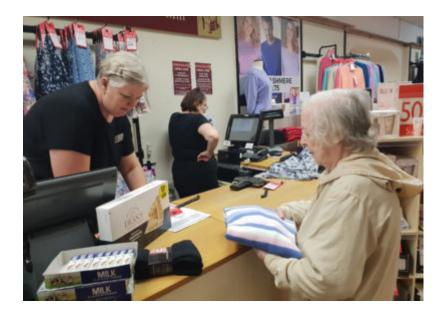

During the trip to Notcutts **Poppy** treated herself to a new jumper and **William** pushed the wheelchair for **Olive** as they took a look around the Aquarium.

Congratulations to Joan and Ray who celebrated their 64th wedding anniversary too!