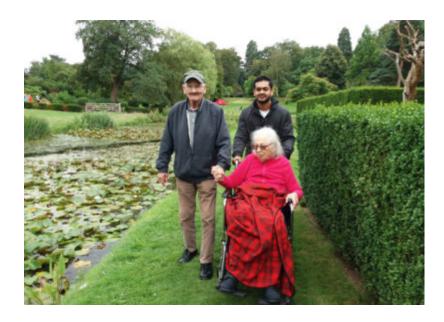

# Lukestone Care Home residents visit Hever Castle

Residents at Lukestone Care Home in Maidstone had an eventful week last week with both a visit to Hever Castle and a trip to Notcutts Garden Centre. Our ladies and gents took a stroll through the lovely grounds of the castle, enjoyed watching the wildlife, stopping for tea and cake and lunching on fish and chips while sitting outdoors.