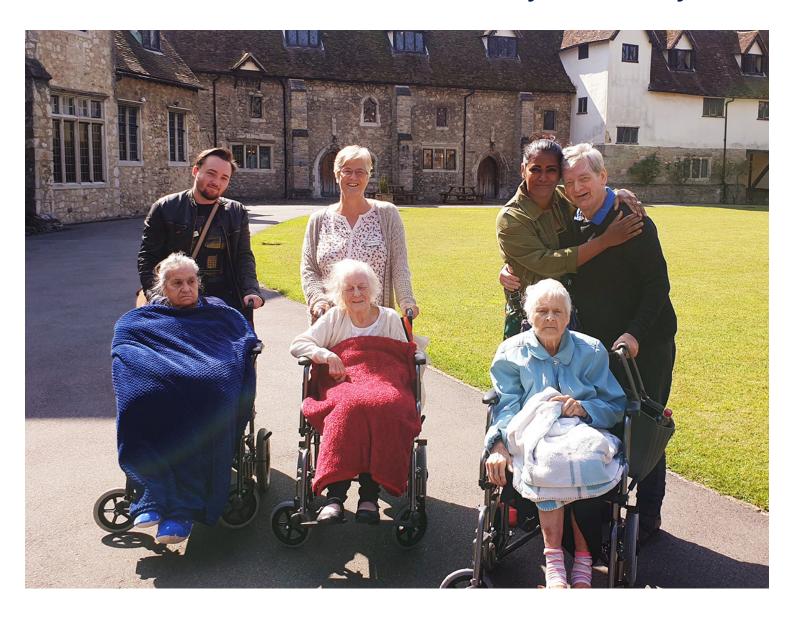

#### Last week a group of our residents from Lukestone Care Home took a trip out to The Friars at Aylesford Priory.

The Friars is one of Kent's hidden treasures, where visitors can enjoy the breathtaking grounds and stunning medieval buildings. It's a very peaceful place, steeped in history, including a working priory with brother monks in residence.

Our residents enjoyed spending time in the beautiful walled garden, seeing the ducks and geese in the grounds and stopping for lunch in the homely restaurant.

A super outing was had by all - such a calm and relaxing place to be.