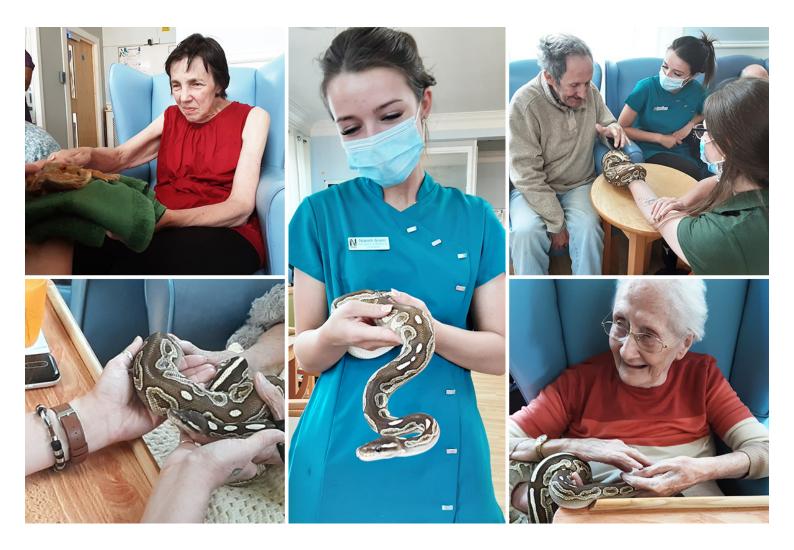

## Lukestone Care Home residents enjoy Wild Science animal therapy

Wild Science came to Lukestone Care Home recently, to dazzle our residents and staff with their incredible animals.

Wild Science provides hands-on **animal experiences** for all age groups across the UK and our ladies and gents enjoyed some animal therapy when they met **Clive the snake** and **Mango the bearded dragon**. Some of our ladies and gents touched, stroked and held them.

Everybody loved asking Katy **lots of questions about the animals** she brought in and it was fascinating to see everyone's reactions to them. The texture of Mango's skin and how smooth Clive's skin was were the most discussed topics.