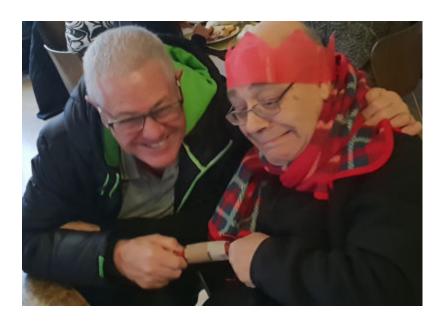

We all thoroughly enjoyed taking time to admire all the impressive Christmas displays, trees and decorations on offer (so many Santas!) and stopped off for coffees and hot chocolates in the cafe.

It was a really festive outing, made special with a delicious Christmas lunch in the restaurant together, complete with Christmas hats and crackers! We love that festive feeling!