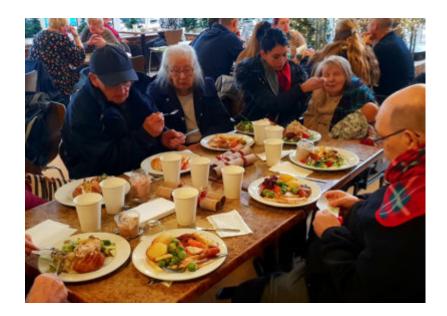

We all thoroughly enjoyed taking time to admire all the impressive Christmas displays, trees and decorations on offer (so many Santas!) and stopped off for coffees and hot chocolates in the cafe.

It was a really festive outing, made special with a delicious Christmas lunch in the restaurant together, complete with Christmas hats and crackers! We love that festive feeling!