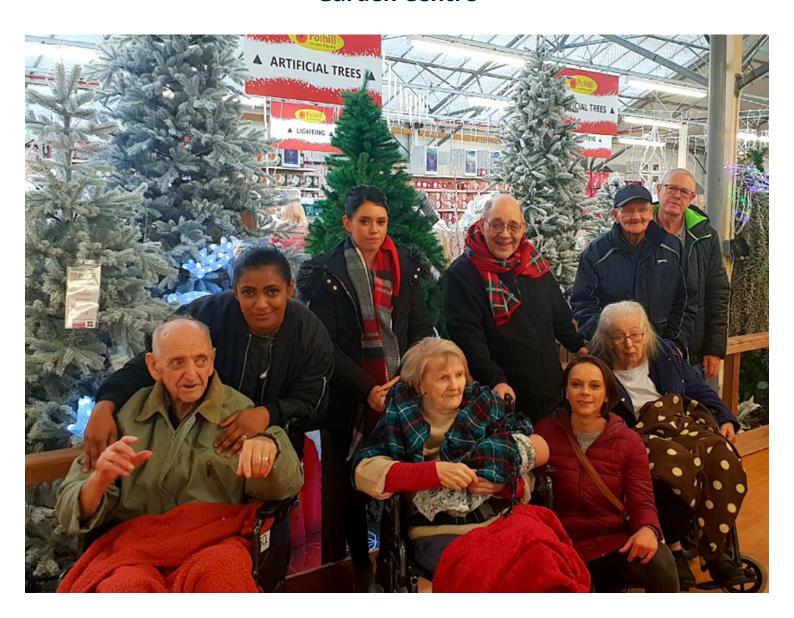

#### This week we had a super trip out with a group of our residents to Polhill Garden Centre in Sevenoaks.

Winner of multiple awards, Polhill offers a wonderful day out to visitors - a great place to meet up and enjoy a fantastic shopping village and selection of restaurants.

We all thoroughly enjoyed taking time to admire all the impressive Christmas displays, trees and decorations on offer (so many Santas!) and stopped off for coffees and hot chocolates in the cafe.

It was a really festive outing, made special with a delicious Christmas lunch in the restaurant together, complete with Christmas hats and crackers! We love that festive feeling!