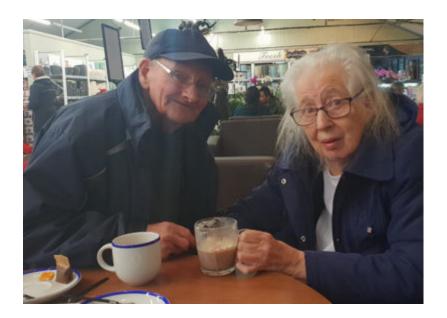

We all thoroughly enjoyed taking time to admire all the impressive Christmas displays, trees and decorations on offer (so many Santas!) and stopped off for coffees and hot chocolates in the cafe.

It was a really festive outing, made special with a delicious Christmas lunch in the restaurant together, complete with Christmas hats and crackers! We love that festive feeling!