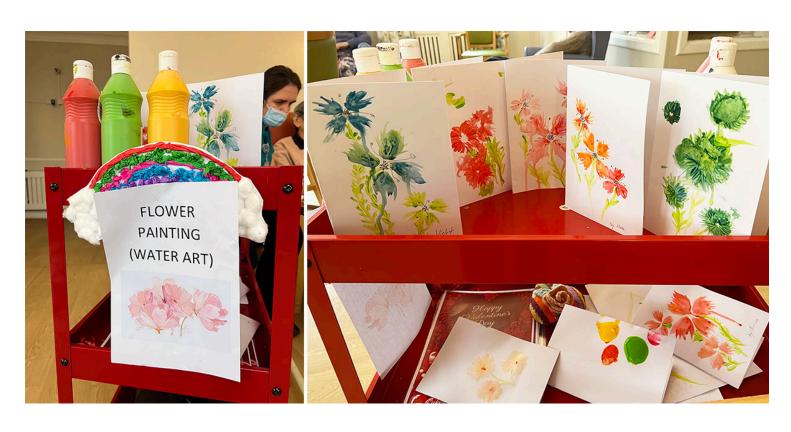

At one point, Mihaela was brought to tears when David and Mary took over the painting and completed it by themselves; such a wonderful moment.

By the end of the activity, we had a collection of beautiful cards from our residents.