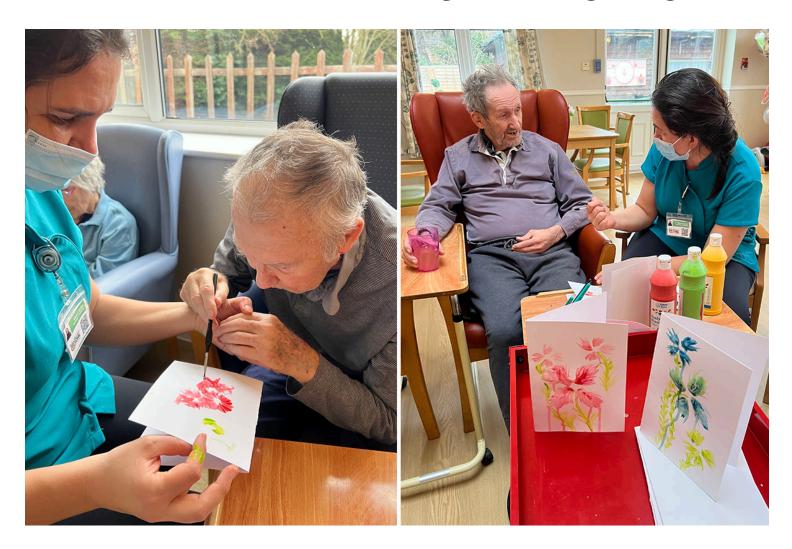

## Lukestone Care Home residents design their own greetings cards

On Sunday 12 February we had fun designing colourful floral greetings cards with our residents here at Lukestone Care Home.

Our Team Lead, Mihaela, piqued our residents' curiosity with her beautiful artistry; with just a few strokes she created **beautiful flowers** of different varieties.

Many of our residents were keen to see what she was **painting** and began to participate in one way or another. Some were actively **directing her** on what to paint like Brian, who enjoyed suggesting where the flowers and leaves needed to go. Meanwhile others just took **pleasure from observing** the artistic journey.

At one point, Mihaela was brought to tears when David and Mary took over the painting and completed it by themselves; such a wonderful moment.

By the end of the activity, we had a collection of beautiful cards from our residents.