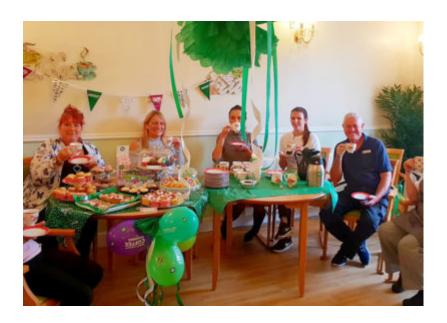

### "Lukestone Care Home raised £200"

Macmillan Cancer Support would have been proud to see the Lukestone Care Home "World's Biggest Coffee Morning" effort last week on Friday 28 September.

Staff, residents and visiting family enjoyed a cups of tea and coffee with a cake (or two!) to help raise money for the charity – a whopping £200 in fact!

Thank you very much to everybody who came along on the day for a cuppa and a cake, and helped raise these valuable funds. **See you at the next one!** 