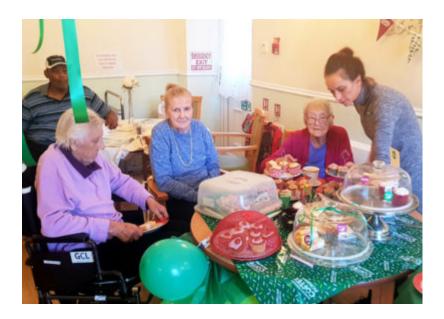

### "Lukestone Care Home raised £200"

Macmillan Cancer Support would have been proud to see the Lukestone Care Home "World's Biggest Coffee Morning" effort last week on Friday 28 September.

Staff, residents and visiting family enjoyed a cups of tea and coffee with a cake (or two!) to help raise money for the charity – a whopping £200 in fact!