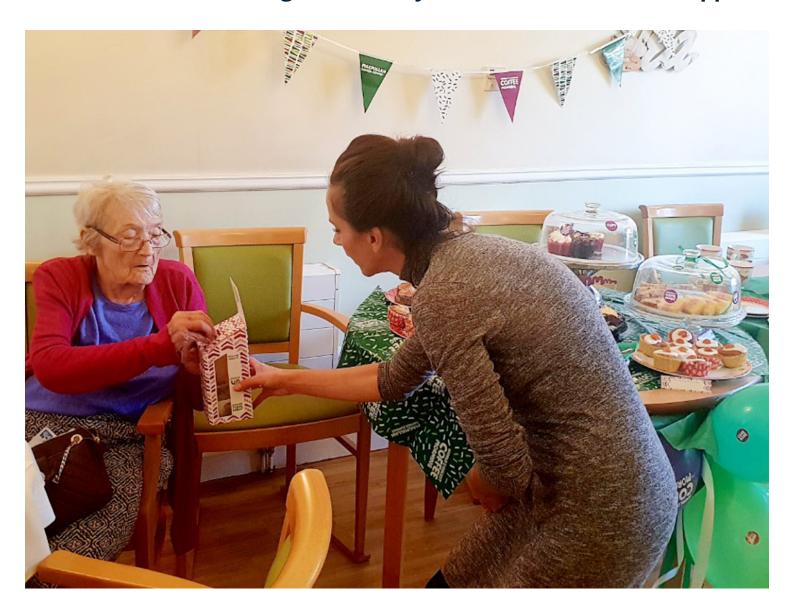

### "Lukestone Care Home raised £200"

Macmillan Cancer Support would have been proud to see the Lukestone Care Home "World's Biggest Coffee Morning" effort last week on Friday 28 September.

Staff, residents and visiting family enjoyed a cups of tea and coffee with a cake (or two!) to help raise money for the charity – a whopping £200 in fact!