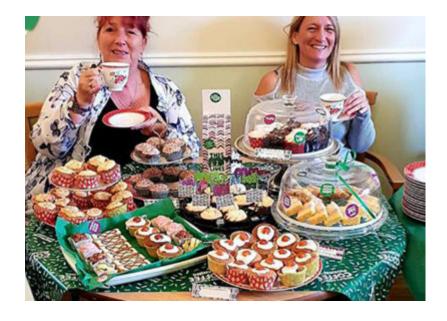

### "Lukestone Care Home raised £200"

Macmillan Cancer Support would have been proud to see the Lukestone Care Home "World's Biggest Coffee Morning" effort last week on Friday 28 September.

Staff, residents and visiting family enjoyed a cups of tea and coffee with a cake (or two!) to help raise money for the charity – a whopping £200 in fact!