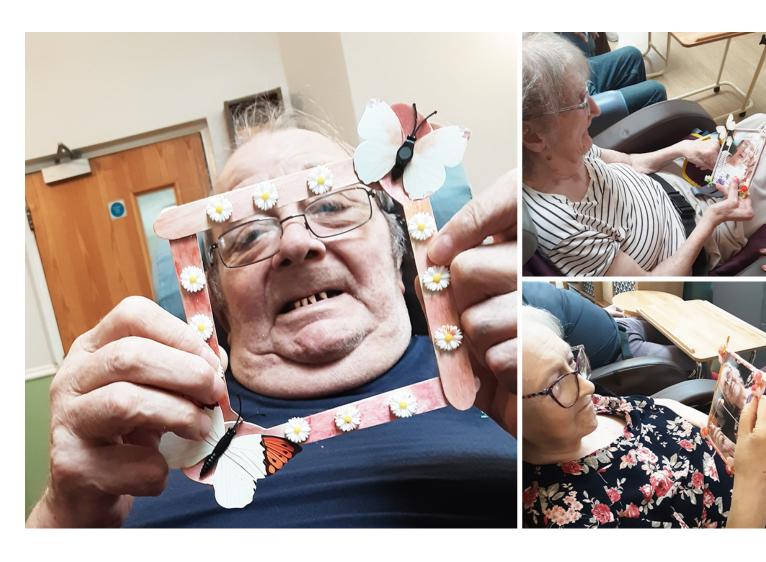

## On Saturday 5 August here at Lukestone Care Home, we crafted some delicate wooden frames with our residents, and what fun it was!

We used bamboo dowel rods and wooden spoons for the base of our frames. Using a glue gun, we pressed them together to create perfect frames of different shapes and sizes. Later, we added decorations and our residents painted the frames in the colours of their choice.

After taking pictures with the ladies and gents who took part in the activity, we gave them their beautiful arts creations with a photo of themselves holding their handiwork.

It was a delightful surprise as some residents, like Bernadette, cheerfully gave it a big smooch as soon as she realised that was her own picture on the frame!

Barbara added that she loved it and requested for it to be taken in her room as did the others. We look forward to making more frames with our residents in our **Home**.