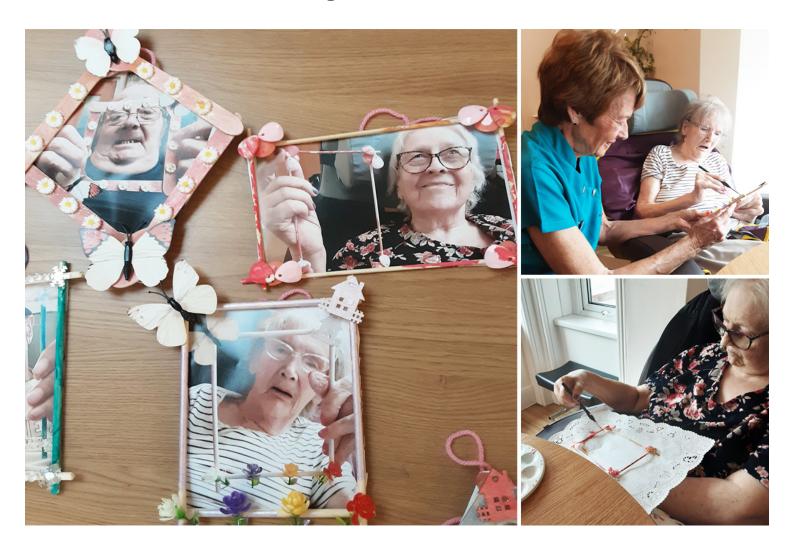

## On Saturday 5 August here at Lukestone Care Home, we crafted some delicate wooden frames with our residents, and what fun it was!

We used bamboo dowel rods and wooden spoons for the base of our frames. Using a glue gun, we pressed them together to create perfect frames of different shapes and sizes. Later, we added decorations and our residents painted the frames in the colours of their choice.

After taking pictures with the ladies and gents who took part in the activity, we gave them their beautiful arts creations with a photo of themselves holding their handiwork.

It was a delightful surprise as some residents, like Bernadette, cheerfully gave it a big smooch as soon as she realised that was her own picture on the frame!

Barbara added that she loved it and requested for it to be taken in her room as did the others. We look forward to making more frames with our residents in our **Home**.