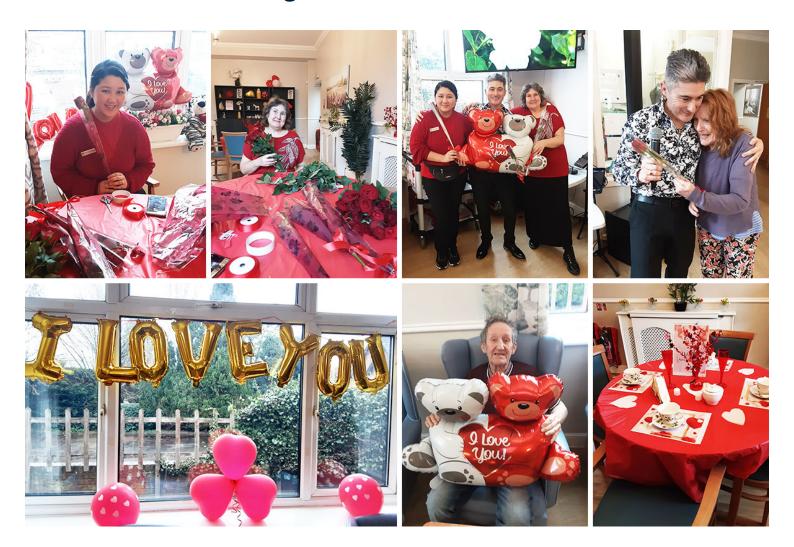

## **Celebrating love at Lukestone Care Home**

Here at Lukestone Care Home we take love seriously and it was an opportunity for us on Valentine's Day to not only share our love with our partners, but also to reflect on what love really is.

In our thoughts was the love we shared with our **late partners**, the love we show to **ourselves** by practicing self-care and the love we have for our **friends**!

We organised a **coffee morning** when we served **cakes** made by our lovely Chef Ellie. We also gifted roses to our ladies and welcomed our very own **'Cupid'**, **singer Kevin Walsh**, who sang beautiful love songs.

What a lovely way to celebrate love!