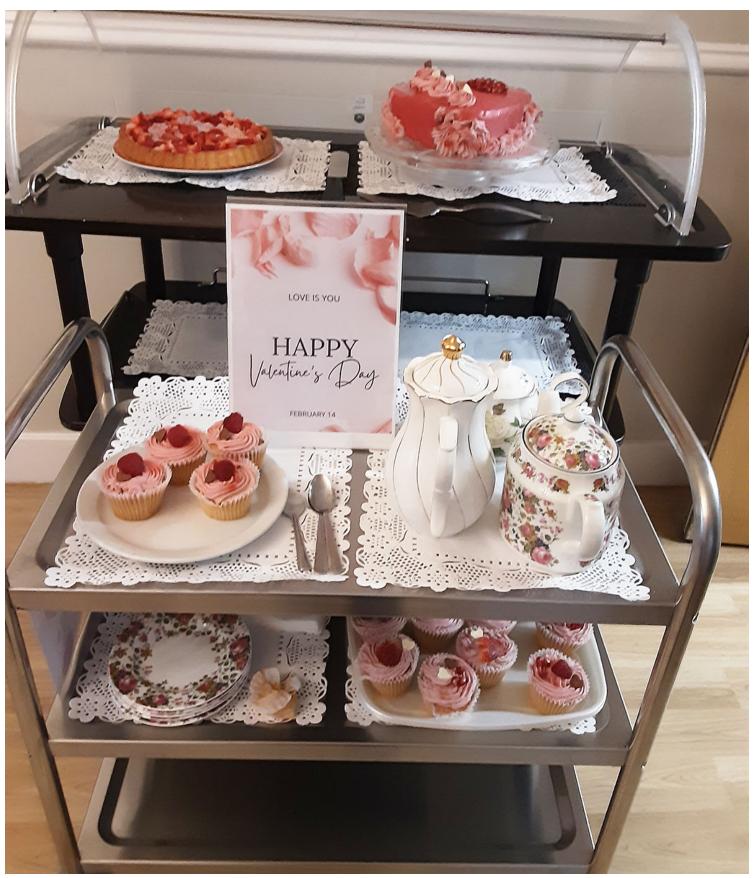

In our thoughts was the love we shared with our **late partners**, the love we show to **ourselves** by practicing self-care and the love we have for our **friends**!

We organised a **coffee morning** when we served **cakes** made by our lovely Chef Ellie. We also gifted roses to our ladies and welcomed our very own **'Cupid'**, **singer Kevin Walsh**, who sang beautiful love songs.

## **Lukestone Care Home**

Valentine's Day tea trolley